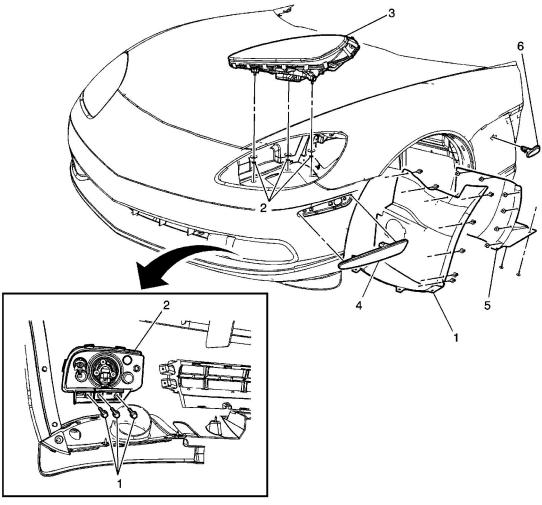

## Headlamp, Fog Lamp, Turn Signal Lamp, Side Marker Lamp Replacement - Front

**Callout** 

**Component Name** 

Notice

Refer to Fastener Notice in Cautions and Notices.

Fastener Tightening Specifications: Refer to Fastener Tightening Specifications.

Service Information Page 2 of 3

| Headlamp   | Lamp Assembly Replacement                                                                                                                                  |
|------------|------------------------------------------------------------------------------------------------------------------------------------------------------------|
|            | Liner, Wheelhouse Front                                                                                                                                    |
| 1          | Refer to Fender, Insulator, Liner, Brake Caliper Cooling Duct Replacement - Front in Body Front End.                                                       |
| 2          | Nuts, Headlight Assembly (Qty:3)                                                                                                                           |
|            | <b>Tighten</b> 6 N⋅m (53 lb in)                                                                                                                            |
| 3          | Headlamp Assembly                                                                                                                                          |
|            | Caution                                                                                                                                                    |
|            | Refer to Halogen Bulb Caution in Cautions and Notices.                                                                                                     |
|            | <b>Tip</b> Disconnect the electrical connector.                                                                                                            |
|            | <b>Tip</b> Aim lamp as necessary.                                                                                                                          |
|            | <b>Tip</b> The front wheelhouse liner has an access door for bulb replacement.                                                                             |
| Front Side | e Marker Lamp Replacement                                                                                                                                  |
|            | ne front wheelhouse liner to gain access to the front side marker lamp. Refer to Fender, Liner, Brake Caliper Cooling Duct Replacement - Front in Bumpers. |
| 4          | Lamp Assembly, Front Side Marker                                                                                                                           |
|            | Tip                                                                                                                                                        |
|            | Release the tab from the inside of the fascia and push outward to replace the lamp assembly.                                                               |
|            | Twist the bulb socket and pull inward to replace the bulb.                                                                                                 |
| Repeater . | Lamp Replacement (Export)                                                                                                                                  |
|            | ne rear wheelhouse liner to gain access to the repeater lamp. Refer to Fender, Insulator, ke Caliper Cooling Duct Replacement - Front in Bumpers.          |
| 5          | Liner, Whellhouse Rear                                                                                                                                     |
| 6          | Lamp, Repeater Lamp                                                                                                                                        |
|            | Tip                                                                                                                                                        |
|            | Release the tab from the inside of the fascia and push outward to replace the lamp assembly.                                                               |
|            | Twist the bulb socket and pull inward to replace the bulb.                                                                                                 |
|            | Fog Lamp Assembly Replacement                                                                                                                              |
| 1          | Bolts, Fog Lamp (Qty:3)                                                                                                                                    |
|            | Tighten 2 N·m (18 lb in)                                                                                                                                   |
|            |                                                                                                                                                            |

Service Information Page 3 of 3

|   | Lamp Assembly, Front Turn Signal                                      |
|---|-----------------------------------------------------------------------|
|   | Caution                                                               |
| 2 | Refer to Halogen Bulb Caution in Cautions and Notices.                |
|   | <b>Tip</b> Twist the bulb socket and pull inward to replace the bulb. |
|   | <b>Tip</b> Aim as necessary.                                          |